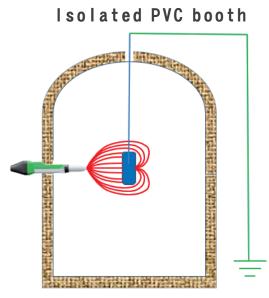

### PVC spray booth increases coating efficiency and reduces cleaning time

Experimental proof: transfer efficiency of PVC booth is higher 3-5% than metal spray booth

• No affect by electric field

Conductive metal booth