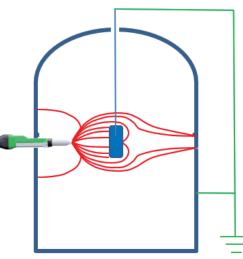

### PVC spray booth increases coating efficiency and reduces cleaning time

Experimental proof: transfer efficiency of PVC booth is higher 3-5% than metal spray booth

• No affect by electric field

Conductive metal booth