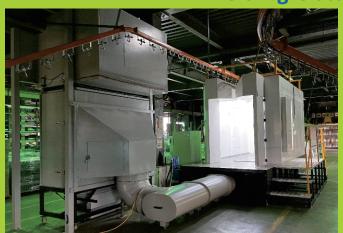

BF Powder coating booth Powder recovery booth Color change time of PVC booth is shortened!

**Cleaning time is reduced!** 

Application: Frequent color change, and more than 4 colors.

| e | e recovery booth                          |                                                               |        |         |        |  |
|---|-------------------------------------------|---------------------------------------------------------------|--------|---------|--------|--|
|   | Down suction large cyclone recovery booth |                                                               |        |         |        |  |
|   | Model                                     | LCB-P                                                         |        | LCB-S   |        |  |
|   | Main body material                        | P١                                                            | /C     | SUS     |        |  |
|   | Powder supply device                      | Powder supply tank/powder supply center/addition feeding tank |        |         |        |  |
|   | Bottom design                             | Surge Blow / Flip                                             |        |         | р      |  |
|   | Cyclone specification CR                  | 800                                                           | 1100   | 1300    | 1400   |  |
|   | Back Filter Unit BFU                      | 6-12                                                          | 9-18   | 18-24   | 24-32  |  |
|   | Max. air flow rate m³/hr                  | 10,000                                                        | 14,000 | 20, 000 | 24,000 |  |

MCB Small cyclone recovery booth

| Small cyclone recovery booth |                                                               |        |         |         |
|------------------------------|---------------------------------------------------------------|--------|---------|---------|
| Model                        | MCB-P                                                         |        | MCB-S   |         |
| Main body material           | PVC                                                           |        | SUS     |         |
| Powder supply device         | Powder supply tank/powder supply center/addition feeding tank |        |         |         |
| Bottom design                | Surge Blow / Flip                                             |        |         |         |
| Cyclone specification CR     | 6                                                             | 9      | 12      | 16      |
| Back Filter Unit BFU         | 6-12                                                          | 9-18   | 18-24   | 24-32   |
| Max. air flow rate m³/hr     | 10,000                                                        | 14,000 | 20, 000 | 24, 000 |

### FRS Single stage recovery booth

| Single stage recovery booth |                                                               |        |         |   |
|-----------------------------|---------------------------------------------------------------|--------|---------|---|
| Model                       | FRS-P                                                         |        | FRS-S   |   |
| Main body material          | PVC                                                           |        | SUS     |   |
| Powder supply device        | Powder supply tank/powder supply center/addition feeding tank |        |         |   |
| Bottom design               | Surge Blow / Flip                                             |        |         |   |
| Back Filter Unit BFU        | 6-12                                                          | 9-18   | 18-24   | X |
| Max. air flow rate m³/hr    | 10,000                                                        | 14,000 | 20, 000 | X |