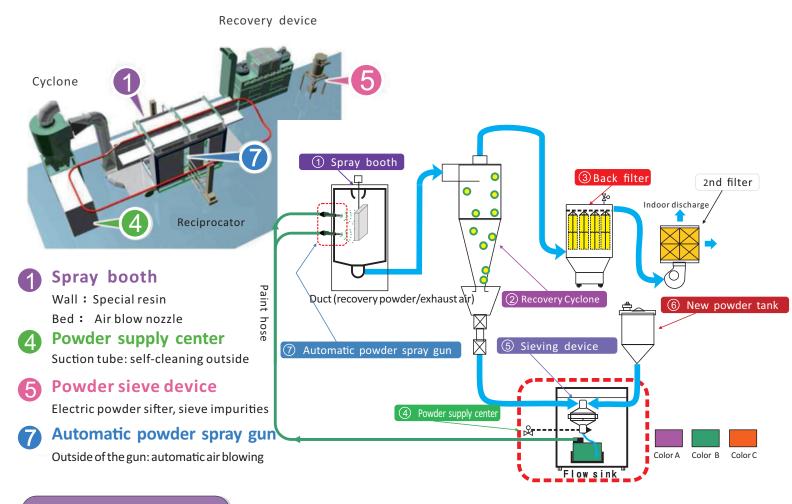

## BF Powder coating booth Powder recovery and supply device

| Product                                 | Filter Unit                                | Back Filter Unit                           | Multi small cyclone<br>filter unit                 | Large cyclone filter<br>unit     |
|-----------------------------------------|--------------------------------------------|--------------------------------------------|----------------------------------------------------|----------------------------------|
|                                         |                                            |                                            |                                                    |                                  |
| Model                                   | <b>FU</b><br>(Filter Unit)                 | <b>BFU</b><br>(Back filter unit)           | <b>MCU</b><br>(Multi Cyclone)                      | <b>CRU</b><br>(Cyclone Recovery) |
| Material                                | A3 steel plate, membrane<br>filter element | A3 steel plate, membrane<br>filter element | A3 steel plate, Option:SUS.                        | A3 steel plate, Option:SUS.      |
| Specification*                          | 6-12, 9-18,<br>12-24                       | 6 - 12, 9 - 18, 12 - 24, 16 - 32           | 6,9,12,16 Tubes                                    | 800, 1100, 1300, 1400mm          |
| Suitable air flow rate <sup>3</sup> /Hr | 8000~10000,12000~15000,<br>16000~20000     | · · · · · ·                                | 8000~10000,11000~12000,<br>12000~16000,12000~16000 | , , ,                            |
| Application                             | Non or less color change                   | As cyclone's secondary recovery            | Need to change color,<br>insufficient plant height | Change color frequently          |

\* The height of one filter is 660mm. One set consist of a upper and a lower filter, height of a set is 1300mm. 6-12 means 6 sets (12 filter elements). Tubes = number of multi-cyclone tubes. 800=diameter mm

| Product                   | Powder supply system         | Powder supply center           | Add new powder device |
|---------------------------|------------------------------|--------------------------------|-----------------------|
|                           |                              |                                |                       |
| Model                     | PF<br>(Powder feeder)        | PFC<br>(Powder feeding center) | PT<br>(Powder tank)   |
| Tank material             | SUS                          | РР                             | A3 steel plate        |
| Tank capacity (L)         | 150                          | 120                            | 250                   |
| Vibration sieve           | 1                            | 1, option: 2                   |                       |
| Cleaning for color change |                              | Auto clean pipeline            |                       |
| HMI touch panel           | NONE                         | HMI                            |                       |
| Applicable no. of gun     | Max. 20 powder output holes  | Max. 40 powder output holes    |                       |
| Application               | Without or less color change | Change color frequently        |                       |