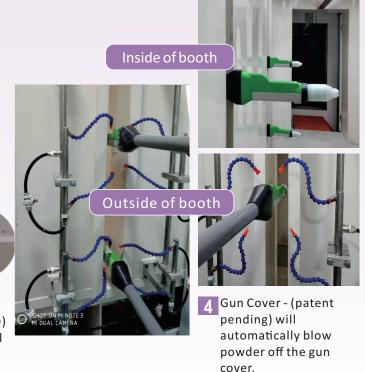

#### Spray booth

The wall material is made of high-quality special resin, which is not easy to stick to powder.

2 The floor of the spray booth has its own (unique) air blow nozzle, which will regularly clean and suck paint.