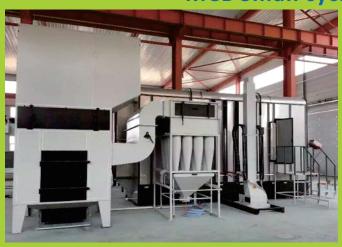

## BF Powder coating booth Powder recovery and supply device

| Product                                 | Filter Unit                                | Back Filter Unit                           | Multi small cyclone<br>filter unit                 | Large cyclone filter<br>unit     |
|-----------------------------------------|--------------------------------------------|--------------------------------------------|----------------------------------------------------|----------------------------------|
|                                         |                                            |                                            |                                                    |                                  |
| Model                                   | <b>FU</b><br>(Filter Unit)                 | <b>BFU</b><br>(Back filter unit)           | <b>MCU</b><br>(Multi Cyclone)                      | <b>CRU</b><br>(Cyclone Recovery) |
| Material                                | A3 steel plate, membrane<br>filter element | A3 steel plate, membrane<br>filter element | A3 steel plate, Option:SUS.                        | A3 steel plate, Option:SUS.      |
| Specification*                          | 6-12, 9-18,<br>12-24                       | 6 - 12, 9 - 18, 12 - 24, 16 - 32           | 6,9,12,16 Tubes                                    | 800, 1100, 1300, 1400mm          |
| Suitable air flow rate <sup>3</sup> /Hr | 8000~10000,12000~15000,<br>16000~20000     | · · · · · ·                                | 8000~10000,11000~12000,<br>12000~16000,12000~16000 | , , ,                            |
| Application                             | Non or less color change                   | As cyclone's secondary recovery            | Need to change color,<br>insufficient plant height | Change color frequently          |

\* The height of one filter is 660mm. One set consist of a upper and a lower filter, height of a set is 1300mm. 6-12 means 6 sets (12 filter elements). Tubes = number of multi-cyclone tubes. 800=diameter mm