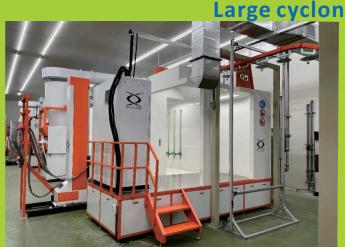

BF Powder coating booth Powder recovery booth Color change time of PVC booth is shortened!

**Cleaning time is reduced!** 

Application: Frequent color change, and more than 4 colors.

| e | e recovery booth                          |                                                               |        |         |        |  |
|---|-------------------------------------------|---------------------------------------------------------------|--------|---------|--------|--|
|   | Down suction large cyclone recovery booth |                                                               |        |         |        |  |
|   | Model                                     | LCB-P                                                         |        | LCB-S   |        |  |
|   | Main body material                        | P١                                                            | /C     | SUS     |        |  |
|   | Powder supply device                      | Powder supply tank/powder supply center/addition feeding tank |        |         |        |  |
|   | Bottom design                             | Surge Blow / Flip                                             |        |         | р      |  |
|   | Cyclone specification CR                  | 800                                                           | 1100   | 1300    | 1400   |  |
|   | Back Filter Unit BFU                      | 6-12                                                          | 9-18   | 18-24   | 24-32  |  |
|   | Max. air flow rate m³/hr                  | 10,000                                                        | 14,000 | 20, 000 | 24,000 |  |

## Latest LCB color change system

### 10 Minutes to achieve color change.