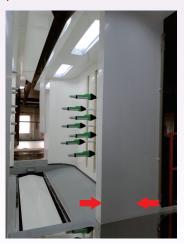

#### Spray booth

The wall material is made of high-quality special resin, which is not easy to stick to powder.

2 The floor of the spray booth has its own (unique) air blow nozzle, which will regularly clean and suck paint.