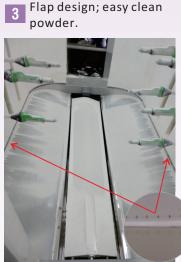

#### Spray booth

The wall material is made of high-quality special resin, which is not easy to stick to powder.

2 The floor of the spray booth has its own (unique) air blow nozzle, which will regularly clean and suck paint.